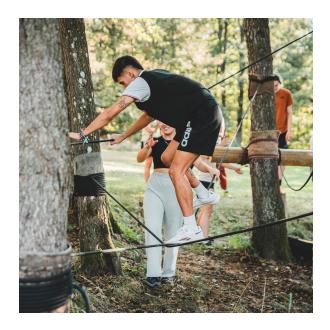

Three-day residential course at an outdoor recreation center in South Bohemia includes outdoor activities such as bouldering, low and high rope obstacles, orienteering, and various games aimed at familiarizing foreign students with each other and with the Czech concept of outdoor education and Czech culture.

## **Course Outline:**

- Introduction and Safety Principles
- Icebreakers and Warm-up Games
- Outdoor Games: Trust games, problem-solving games, cooperative games
- Orienteering and Fun Orienteering Race
- Exercise in Nature: Low and high rope courses
- Bouldering
- Czech Cultural and Creative Activities
- Campfire